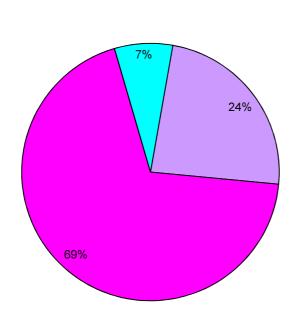

## Short Term Borrowing as at 30th September 2013

|                                                                  | Principal Proportion<br>of Debt |     | Range of Interest<br>Rates Paid to<br>30/09/2013 |      |
|------------------------------------------------------------------|---------------------------------|-----|--------------------------------------------------|------|
|                                                                  |                                 |     | From                                             | То   |
|                                                                  | £'000                           | %   | %                                                |      |
| Billing Parish Council 7 Day Notice Account                      | 65                              | 24  | 0.51                                             | 0.63 |
| Northampton Volunteering Centre 7 Day Notice Account             | 189                             | 69  | 0.51                                             | 0.63 |
| Homes and Communities Agency (HCA) principal due within one year | 20                              | 7   | 9.25                                             | 9.25 |
| Total Debt Outstanding at 30th September 2013                    | 274                             | 100 |                                                  |      |

- Billing Parish Council 7 Day Notice Account
- Northampton Volunteering Centre 7 Day Notice Account
- Homes and Communities Agency (HCA) principal due within one year

Figures shown at cash value